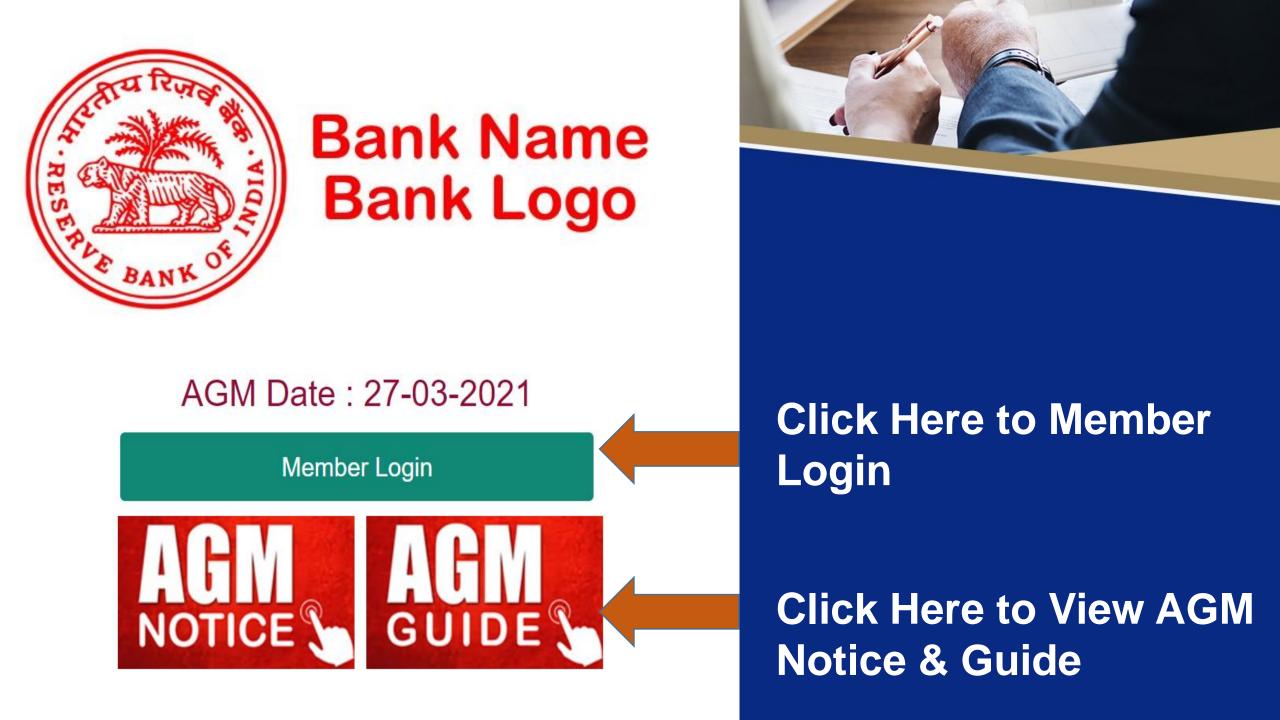

### Bank Name Bank Logo

#### AGM Date : 27-03-2021

Member Registration

Member Login

### Membership Registration & Login

- Membership registration forms are used to register new members for an exclusive organization.
- Member Login- User Name, Email Address
  & Phone Number